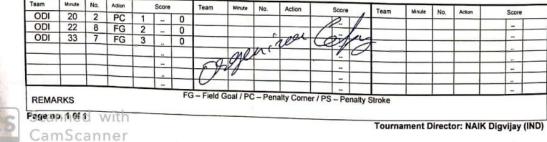

## 68<sup>TH</sup> ALL INDIA POLICE HOCKEY CHAMPIONSHIP 2019 16<sup>TH</sup> TO 24<sup>TH</sup> DECEMBER 2019 BHUBANESWAR, ODISHA

|                                       |              |                        |       |           | MATCH | 1 REP | ORI                                    |              |                                        |                |        |          |  |
|---------------------------------------|--------------|------------------------|-------|-----------|-------|-------|----------------------------------------|--------------|----------------------------------------|----------------|--------|----------|--|
| MATCH # DATE                          |              |                        |       |           | TIME  |       |                                        |              | POOL / CLASS                           |                | PITCH  |          |  |
| 34 24 DEC                             |              |                        |       | 09.00     |       |       |                                        |              | 3 <sup>RD</sup> /4 <sup>TH</sup> PLACE |                | 1      |          |  |
|                                       |              |                        |       |           | RE    | SULT  | <                                      | _            |                                        |                |        |          |  |
|                                       |              |                        | TEAM  | 1         | 2     | 3     | 4                                      | т            | so                                     |                |        |          |  |
| ODISHA POLICE                         |              |                        |       | ODI 0     |       | 1     | 0                                      | -            | HARYANA POLICE                         |                |        |          |  |
|                                       |              |                        | HRP   | 0         | 2     | 1     | 0                                      | 3            |                                        | HARTANA POLICE |        |          |  |
|                                       |              |                        | NKP   | 0         | U     | U     | 0                                      | 0            |                                        |                |        |          |  |
| Time<br>On                            | Shirt<br>No. | Names                  | Green | Yellow    | Red   |       | Time<br>On                             | Shirt<br>No. | Names                                  | Green          | Yellow | Red      |  |
| 31                                    | 1            | SiNGH Sushant Kumar(GK | )     |           |       | 1     | x                                      | 1            | SURENDER (C                            | SK)            |        |          |  |
| х                                     | 2            | BARLA Bikas            |       |           |       | 1     | x                                      | 2            | KUMAR Amit                             |                |        |          |  |
| х                                     | 3            | MAJHI Upendra          |       |           |       | 1     | x                                      | 3            | SINGH Sandeep                          |                |        |          |  |
| х                                     | 4            | TOPPO Prabin           |       |           |       | 1 Г   | X                                      | 4            | KUMAR Hitender                         |                |        |          |  |
| х                                     | 5            | KULLU Anil (C)         |       |           |       | 1 [   | x                                      | 5            | KUMAR Nitin                            |                |        |          |  |
| х                                     | 6            | LAKRA Bijay            |       |           |       | 1 [   | x                                      | 6            | PARDEEP                                |                |        |          |  |
| 8                                     | 7            | KISHAN Umesh           | 16    |           |       | 1 [   | X                                      | 7            | KUMAR Mukesh                           |                |        |          |  |
| х                                     | 8            | LAKRA Ashok            |       |           |       | 1 Г   | 60                                     | 8            | SINGH Devender                         |                |        |          |  |
| х                                     | 9            | BAHALA Roshan          |       |           |       | 1 Г   | 9                                      | 9            | PARDEEP                                |                |        |          |  |
| X                                     | 10           | BARLA Simon            |       |           |       | 1 Г   | X                                      | 10           | SINGH Malkeet                          |                |        | -        |  |
| х                                     | 11           | TIRKEY Jenerius        |       |           |       | 1 [   |                                        | 11           | SINGH Sardara                          |                |        | -        |  |
| х                                     | 12           | KERKETA Silberius      |       |           |       | 1 F   | x                                      | 12           |                                        | C)             |        |          |  |
| 14                                    | 13           | KERKETA Sanjiban       |       |           |       | 1 F   | X                                      | 13           | BALINDER                               |                |        |          |  |
| 11                                    | 14           | XESS Saroj Kumar       |       |           |       | 1 Г   | 17                                     | 14           | PARDEEP                                |                | -      |          |  |
| 18                                    | 15           | KULLU Francis          |       |           |       | 1 [   | X                                      | 15           | SINGH Manjeet                          |                |        |          |  |
| 19                                    | 18           | BARLA Sanjit           |       |           |       | 1 [   |                                        | 16           |                                        | GK)            | -      | <u> </u> |  |
| 8                                     | 19           | MINZ Suman             |       |           |       | 1 [   | 57                                     | 17           | RAVI                                   |                |        | -        |  |
| х                                     | 21           | ORAM Mojesh (GK        | 3     |           |       | 1 Г   | 13                                     | 18           | KUMAR Yogesh                           |                |        | -        |  |
| Coach LAKRA Bernard                   |              |                        |       | 2         |       |       | Coach                                  |              | KUMAR Jitender                         |                |        |          |  |
| Team                                  | manag        | er LAKRA Sanjib Kum    | ar 🖉  | D         |       |       | Team                                   | manag        |                                        |                |        |          |  |
| Umpire SHARMA Amit (IND)              |              |                        |       |           |       | 1     | Umpire SINGH Moirangthem Bronson (IND) |              |                                        |                |        |          |  |
| Scoring Judge SINGH Baljit Hira (IND) |              |                        |       |           |       |       | Timing Judge SARANGI Biswa (IND)       |              |                                        |                |        |          |  |
| Tech                                  | nical Of     | ficer SINGH Balwinder  | (INI  | <b>D)</b> |       | 1     | Reser                                  | ve Um        | pire PRADHAN Manoj                     | (IND)          | -      |          |  |