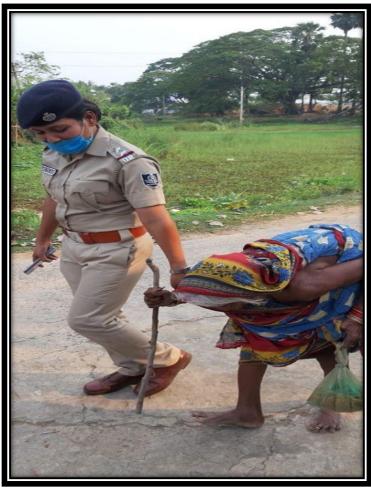

## BENEVOLENT WORK DURING LOCK DOWN PERIOD

**BY BALICHANDRAPUR P.S., JAJPUR.** 



| 01 | Area                                                                                                                                                                                        | Jajpur Police District        |
|----|---------------------------------------------------------------------------------------------------------------------------------------------------------------------------------------------|-------------------------------|
| 02 | Nature of Good Work                                                                                                                                                                         | Benevolent Work of Police     |
| 03 | Police Station and District